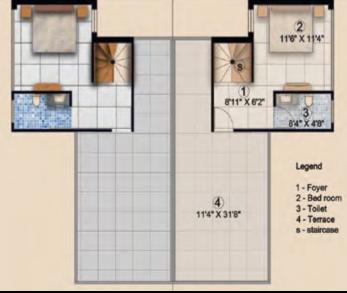

- The Royal Palm Villa features a two-bedroom villa with two bathrooms, a pantry, and a living room.
- The spacious rooftop terrace and balcony overlooking the beautiful landscaping are highlights of luxurious living.