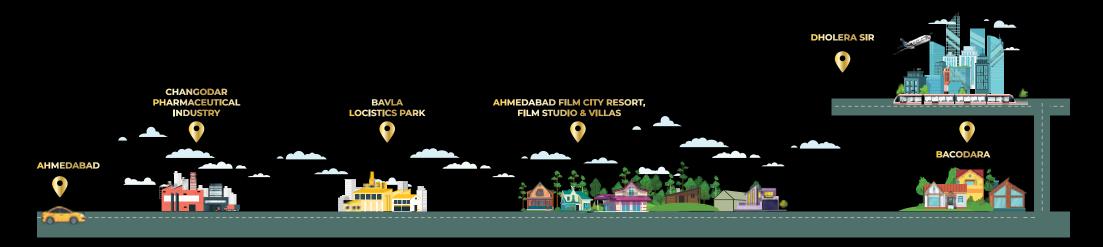

### ALL OF GUJARAT'S MEGACITIES ARE WELL CONNECTED TO AHMEDABAD'S FILM CITY.

### **AHMEDABAD**

Ahmedabad Is One Of Gujarat's Main Cities And Is Close To The Mega-Project Ahmedabad Film City\* The Metropolitan Center Of Ahmedabad Is Only 55 Kilometers Ainay.

### **CHANCODAR**

The Ahmedabad Film City, Which Has A Residential Plan Scheme, And Changodar, A Well-Known Industrial District With Fast-Growing Industries Like Ramdev Food Products, Zydus, Intex, Hof, Brussels Laboratories, And Many More, Showcase The Modern Living And Production Era In Ahmedabad's Southern Suburbs.

### **BAVLA**

Businesses Will Benefit Greatly From The Infrastructure And Innovative Industries Like Crystal, Akshar, Gallops Logisi Ic, Maheshwari Acro, Many More In Bavla Connectinc Ahmedabad Film City, Which Will Help Them Strengthen Their Presence In Gujarat.

### **DHOLERA**

The Ahmedabad Film City, Which Is One Of The Most Modern City Projects, Has The Neighborhood Of Dholera, Which Is Indias First Creenfield Smart-City, And Includes Mega Investors Like Tata Croup, Adani Orovp, Torrent Power Limited, Candhyaksha Infrastructure Limited, Greater Dholera Infracon Pvt\* Ltd., And Many More, With Advanced Metro Stations And Modern Townships With An International Airport. Depicts The Lavish Lifestyle Of The Residents Residinc There.