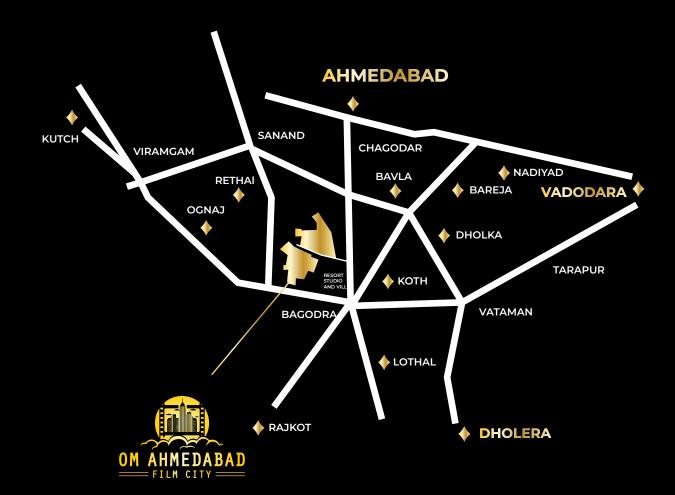

### ALL OF GUJARAT'S MEGACITIES ARE WELL CONNECTED TO AHMEDABAD'S FILM CITY.

### **AHMEDABAD**

Ahmedabad Is One Of Gujarat's Main Cities And Is Close To The Mega-Project Ahmedabad Film City\* The Metropolitan Center Of Ahmedabad Is Only 55 Kilometers Ainay.

### **CHANCODAR**

The Ahmedabad Film City, Which Has A Residential Plan Scheme, And Changodar, A Well-Known Industrial District With Fast-Growing Industries Like Ramdev Food Products, Zydus, Intex, Hof, Brussels Laboratories, And Many More, Showcase The Modern Living And Production Era In Ahmedabad's Southern Suburbs.

### **BAVLA**

Businesses Will Benefit Greatly From The Infrastructure And Innovative Industries Like Crystal, Akshar, Gallops Logisi Ic, Maheshwari Acro, Many More In Bavla Connectinc Ahmedabad Film City, Which Will Help Them Strengthen Their Presence In Gujarat.

### **DHOLERA**

The Ahmedabad Film City, Which Is One Of The Most Modern City Projects, Has The Neighborhood Of Dholera, Which Is Indias First Creenfield Smart-City, And Includes Mega Investors Like Tata Croup, Adani Orovp, Torrent Power Limited, Candhyaksha Infrastructure Limited, Greater Dholera Infracon Pvt\* Ltd., And Many More, With Advanced Metro Stations And Modern Townships With An International Airport. Depicts The Lavish Lifestyle Of The Residents Residinc There.

## Location MAP

Project Is Situated In Location Connecting With All The Megacities Of Gujarat.

70 Mins Drive **AHMEDABAD RAJKOT** 160 Mins Drive **NALSAROVAR** 45 Mins Drive LOTHAL 35 Mins Drive NADIAD 110 Mins Drive **BHAVNAGAR** 180 Mins Drive **MEHSANA** 125 Mins Drive **CHOTILA** 130 Mins Drive 115 Mins Drive **SURENDRANACAR GANDHIDHAM** 310 Mins Drive