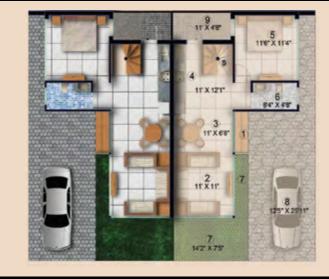

- The Royal Palm Villa features a two-bedroom villa with two bathrooms, a pantry, and a living room.
- The spacious rooftop terrace and balcony overlooking the beautiful landscaping are highlights of luxurious living.