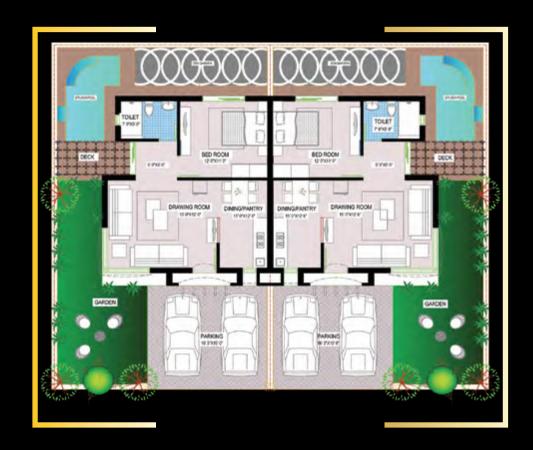

### PALM VILLA

"The Palm Villas Are Designed To Suit Your High Standards Of Luxury. You Have A Large Interior Area And A Great Outside Area With Beautiful Scenery To Appreciate. Palm Villas Is One Of Our City's Main Attractions, Providing A Unique Combination Of Comfort, Durability, Security, Elegance, And Design."

- The Royal Palm Villa features a two-bedroom villa with two bathrooms, a pantry, and a living room.
- The spacious rooftop terrace and balcony overlooking the beautiful landscaping are highlights of luxurious living.

## Actual Smages FILM CITY PALM VILLA