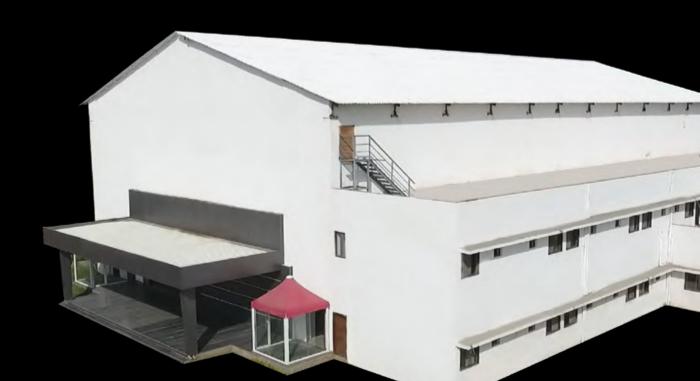

### FILM CITY STUDIO

"This studio is in the neighborhood near Ahmedabad Film City. AFC Studio is one of Gujarat's finest studios. The studio space has an ideal architectural design to facilitate the development and creation of any type of set for shooting. Every tale beneath 'Lights, Camera, Action!' is depicted in the studio."

WITH A TOTAL SIZE OF OVER

9000 sq.ft.

A MINIMUM HEIGHT OF 45 FT, & A MAXIMUM HEIGHT OF 75 FT

"3 Executive Rooms, 2 Dormitories, A Makeup Room, And A Reception/Rehearsal Area. It Comes With A Two-Story Walking Ramp For Shooting Executives, Which Is Situated Above The Studio. Specializes In Films, Web Series, Commercials, Among Many Other Things."