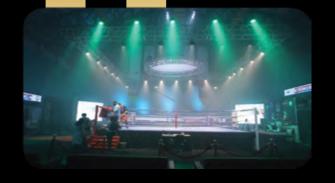

& EVENTS

Birthday PARTY Candle Light DINNER

*ofestival* **CELEBRATION** 













Prewedding

Tagna

Goga

### FILM CITY STUDIO

"This studio is in the neighborhood near Ahmedabad Film City. AFC Studio is one of Gujarat's finest studios. The studio space has an ideal architectural design to facilitate the development and creation of any type of set for shooting. Every tale beneath 'Lights, Camera, Action!' is depicted in the studio."

WITH A TOTAL SIZE OF OVER

9000 sq.ft.

A MINIMUM HEIGHT OF 45 FT, & A MAXIMUM HEIGHT OF 75 FT

"3 Executive Rooms, 2 Dormitories, A Makeup Room, And A Reception/Rehearsal Area. It Comes With A Two-Story Walking Ramp For Shooting Executives, Which Is Situated Above The Studio. Specializes In Films, Web Series, Commercials, Among Many Other Things."







## DHUANDHAAR Movie Set

Glimsps of The Dry State



















Portfolio
Photo Shoot

## Mighty

### **Om Ahmedabad Film City Plots**

Welcome To Om Ahmedabad Film City, Where Imagination Meets Innovation And The Mind's Eye Becomes Reality. Today, We Invite You To Discover Our Bold Vision For The Future As We Embark On A Journey To Transform The Real Estate And Entertainment Landscapes.

By Synergizing Real Estate And Entertainment, We Aim To Create A Holistic Ecosystem That Enriches Lives, Fuels Creativity, And Leaves A Lasting Impact On Generations To Come. Because At Om Ahmedabad Film City, We Believe Imagination Knows No Limits, And The Possibilities Are Infinite.

Introducing A State-Of-The-Art Enriched Residential Project, Where Appreciation Of One's Investment Is The Prima