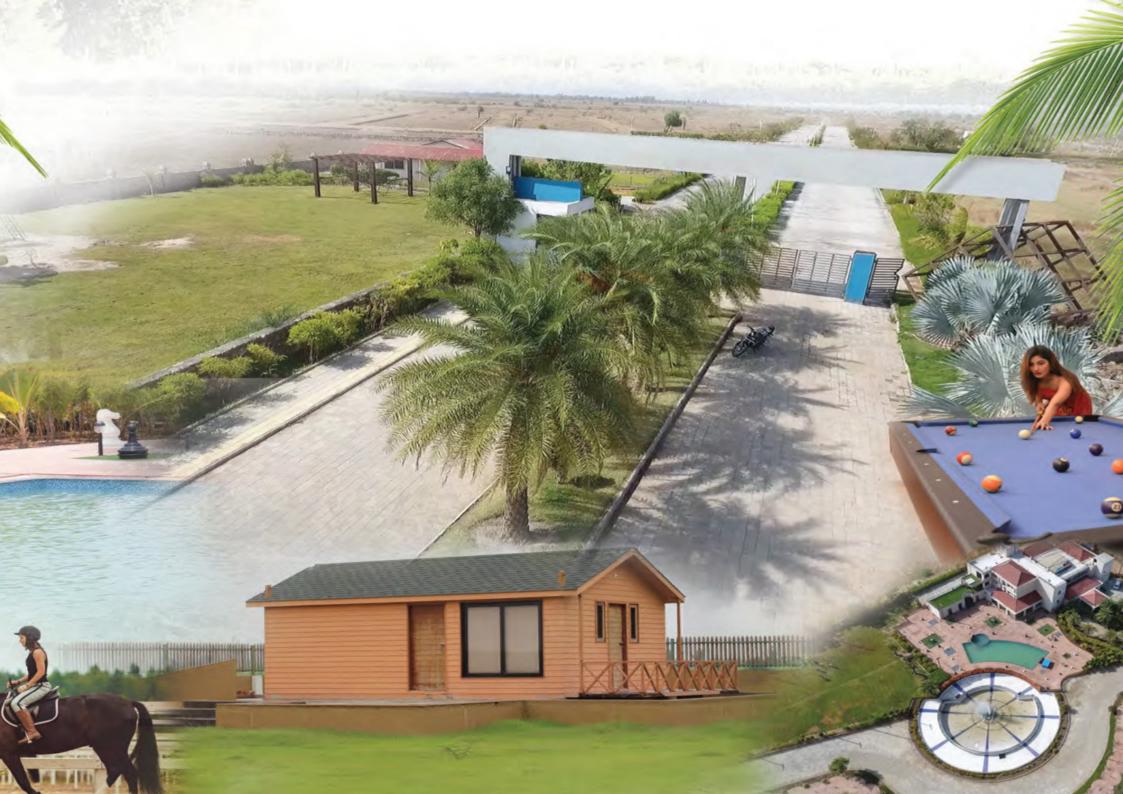

### **MODERN AMENITIES LOADED WITH NATURE'S TOUCH:**

RESORT **FILM CITY STUDIO** CARDEN LANDSCAPING

**SWIMMING POOL** RAIN DANCE RESTAURANT INDOOR-OUTDOOR GAMES CHILDREN'S PLAY PARK

**CONFERENCE ROOM JOGGING TRACK** ORGANIC FARMING **HORSE RIDING** 

### PALM VILLA

"The Palm Villas Are Designed To Suit Your High Standards Of Luxury. You Have A Large Interior Area And A Great Outside Area With Beautiful Scenery To Appreciate. Palm Villas Is One Of Our City's Main Attractions, Providing A Unique Combination Of Comfort, Durability, Security, Elegance, And Design."

- The Royal Palm Villa features a two-bedroom villa with two bathrooms, a pantry, and a living room.
- The spacious rooftop terrace and balcony overlooking the beautiful landscaping are highlights of luxurious living.